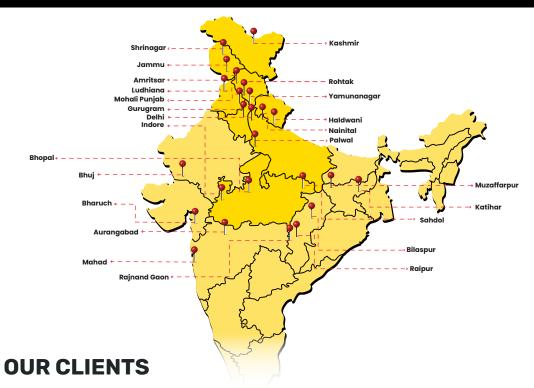

Experience

1000 +
Satisfied
Customers

25 +
Experienced
Manpower

#### **DRESSING**

#### **TABLE**



**VINTAGE DRESSER** 



**VANILLA DRESSER** 



**COMPACT DRESSER** 

#### **CHEST**

#### **DRAWER**







SR-1 SR-2 SR-3

# MODULAR KITCHEN



MK-1



MK-3



MK-2



MK-4

## KID'S

#### **ALMIRAH**



AL-1



AL-2



AL-3

# STORAGE

### UNIT



SR-1



SR-2



SR-3

# STUDY

## **TABLE**



ST-1



ST-2



ST-3

## CENTRE

## **TABLE**



CT-1



CT-2



**CT-3** 

# **ALMIRAH**





WD-1 WD-2





WD-3 WD-4

#### TV

# UNIT





TU-1 TU-2





TU-3 TU-4

## CROCKERY

### UNIT







CR-1 CR-2 CR-3

### MANDIR







MD-1 MD-2 MD-3

## SHOE

### **RACK**







SR-1 SR-2 SR-3

# VANITY





VN-2



VN-1 VN-3

## HOME

#### **DECOR**



















WD-8

#### **OUR PRESENCE**

















































#### **ABOUT US**

nipun furniture is a brand for TOS Facilities Mgmt. Pvt. Ltd. An establishment speaking of commitment and integrity towards our client. Delivering expectations at every step since 2006. Team of professionals who believe in quality and commitment. Growing every day with our partners from a 1500 Sqft of one office to 25000 sqft of floor area. Started with Manufacturing for own projects and now for others partners too. Own manufacturing unit with automated finish.

nipun furniture is a professionally managed Turnkey projects and Modular Furniture Manufacturer that offers quality services to various industry segments for Indian as well as multinational business houses. The company has been formed with a vision of "Facilitating