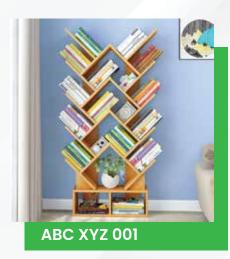

# LIBRARY FURNITURE

## **TEACHERS TABLE &**

## BENCHES

ABC XYZ 001

ABC XYZ 001